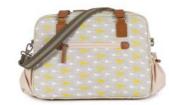

# Garden Birds

Yummy Mummy (16AW358-GRDNBIRD-GNY) 2. Twice As Nice (16AW366-GRDNBIRD-GNY)
 Blooming Gorgeous (16AW362-GRDNBIRD-GNY) 4. Satchel Bag (16AW418-GRDNBIRD-GNY)
 Notting Hill Tote (16AW374-GRDNBIRD-GNY) 6. Not So Plain Jane (16AW370-GRDNBIRD-GNY)
 Num On The Run (16AW386-GRDNBIRD-GNY) 8. Out and About Mini Messenger (16AW382-GRDNBIRD-GNY) 9. Wonder Bag (16AW406-GRDNBIRD-GNY)

5.

Henrietta Tote Garden Birds (16AW378-GRDNBIRD-GNY)

When I was little I remember wishing that my birthday was in the summer like my sister but now I think there is something rather romantic about having a birthday in foggy November...spying happy little stalwart garden birds singing in the garden one suitably grey misty November morning conjured up the idea for garden birds design.