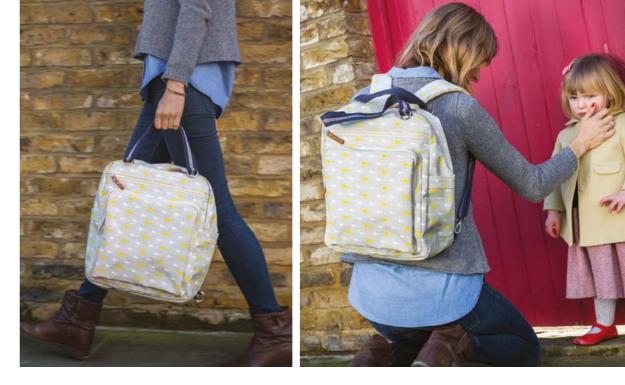

# Out and About

Whether it be popping out to do the school run or running to the shops, sometimes you don't want to carry a big bag with you (especially when more often than not you are already carrying your baby on your hip I know I've been there and still am!). On these occasions the mum on the run or out n' about messenger bags are just what you need. Small, stylish and practical- sometimes the best things do come in small packages!

# The Wonder Bag

A bag fit for adventure...or at least great to take on a day trip! The Wonder bag easily carries all the paraphernalia needed on a family day out and the well thought out separate zipped sections help you to stay organized. Converting from comfortable rucksack to stylish shoulder bag; it really is a wonder(full!) bag.

\* Converts from rucksack to tote bag \* Back pocket to stow away shoulder straps \* Top handles adjust to fit over shoulder \* 3 external zip compartments to separate mother and baby items \* Insulated bottle pouch is removeable to create more room when no longer needed \* Handy sunglasses pouch!