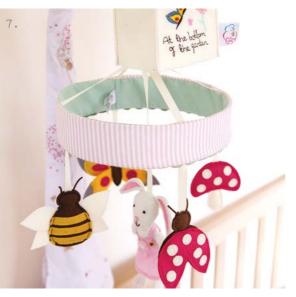

# Hop Skip Jump To Bed

- l. Moses Basket (14AW257)
- Knitted Pram Blanket (14AW261)
  Sleeping Bag 0-6 months (14AW253)
- 6-18 Months (14AW254) 4. Nappy Stacker (14AW256)
- 5. Baby's First Snuggle Bunny (14AW259)
- 6. Pack of 2 Cuddle Robes (14AW252)
- 7. Musical Cot Mobile (14AW260)
- 8. Snug As A Bug Cot Bed Quilt
- & Bumper Set (14AW258) 9. Sheet Set (14AW255)