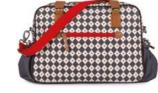

# Diamonds & Hearts

Reading Alice in wonderland one evening with the children inspired my diamonds and hearts design with ideas of the Queen of Hearts and her band of cards striding out to check the roses...

> Yummy Mummy Diamonds & Hearts (16AW358-DIAMOND-GNR)