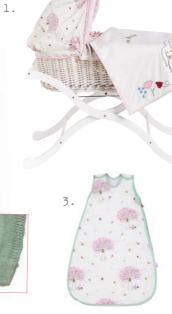

# Hop Skip Jump To Bed

- l. Moses Basket (14AW257)
- Knitted Pram Blanket (14AW261)
  Sleeping Bag 0-6 months (14AW253)
- 6-18 Months (14AW254) 4. Nappy Stacker (14AW256)
- 5. Baby's First Snuggle Bunny (14AW259)
- 6. Pack of 2 Cuddle Robes (14AW252)
- 7. Musical Cot Mobile (14AW260)
- 8. Snug As A Bug Cot Bed Quilt
- & Bumper Set (14AW258) 9. Sheet Set (14AW255)