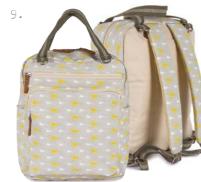

# The Wonder Bag

A bag fit for adventure...or at least great to take on a day trip! The Wonder bag easily carries all the paraphernalia needed on a family day out and the well thought out separate zipped sections help you to stay organized. Converting from comfortable rucksack to stylish shoulder bag; it really is a wonder(full!) bag.

\* Converts from rucksack to tote bag \* Back pocket to stow away shoulder straps \* Top handles adjust to fit over shoulder \* 3 external zip compartments to separate mother and baby items \* Insulated bottle pouch is removeable to create more room when no longer needed \* Handy sunglasses pouch!

Wonder Bag Garden Birds (16AW406-GRDNBIRD-GNY)
 Wonder Bag Diamonds & Hearts (16AW406-DIAMOND-GNR)