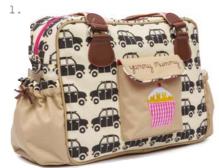

RD-GNY)

5.

Henrietta Tote Garden Birds (16AW378-GRDNBIRD-GNY)

When I was little I remember wishing that my birthday was in the summer like my sister but now I think there is something rather romantic about having a birthday in foggy November...spying happy little stalwart garden birds singing in the garden one suitably grey misty November morning conjured up the idea for garden birds design.

# Black Cabs

By popular Demand - I hand stitched my first Pink Lining bag in my basement flat in Bayswater, London. 10 years later and West London is still the home of Pink Lining. Our HQ is now a former brewery in Notting Hill and it is here or in my house nearby that I come up with our exclusive prints and new ranges. The black cab design reflects on London as the home of Pink Lining design.







Yummy Mummy (16AW358-BLKCABS-BNP) 2. Wash Bag (16AW398-BLKCABS-BNP)
 Bridget Holdall (16AW423-BLKCABS-BNP) 4. Notting Hill Tote (16AW374-BLKCABS-BNP)





# Out and About

Whether it be popping out to do the school run or running to the shops, sometimes you don't want to carry a big bag with you (especially when more often than not you are already carrying your baby on your hip I know I've been there and still am!). On these occasions the mum on the run or out n' about messenger bags are just what you need. Small, stylish and practical- sometimes the best things do come in small packages!



#### MUM ON THE RUN

Perfect for a Mother on the go \* Adjustable shoulder strap \* Fits a couple of nappies, wipes, wallet & keys! \* External zip pocket great for your mobile!



#### OUT N' ABOU