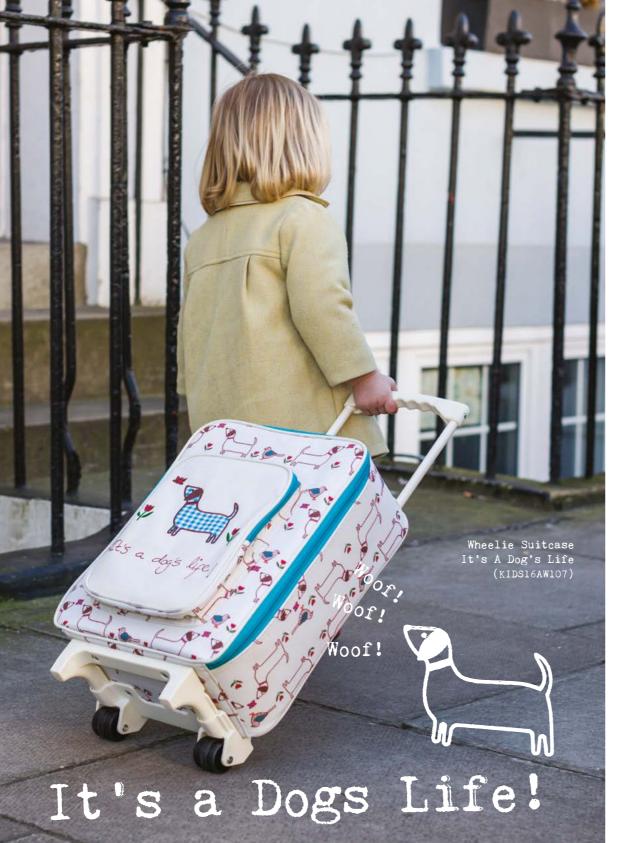

# For little ones with BIG imaginations

My children adore our dog but taking the "it's a dogs life" wheelie case for a walk is definitely a lot easier for little ones than struggling to keep the dog to heel! However the dog muse for this design is in fact Minnie the sausage dog who belongs to Arthur's godmother in New York!

Now comes with detachable parent safety rein and adjustable waist strap

Big Chaps Rucksack (KIDS16AW099) 2. Mini Me Rucksack (KIDS16AW097)
 Picture Satchel (KIDS16AW101) 4. Overnight Bag (KIDS16AW105) 5. Lunch Box (KIDS16AW103)