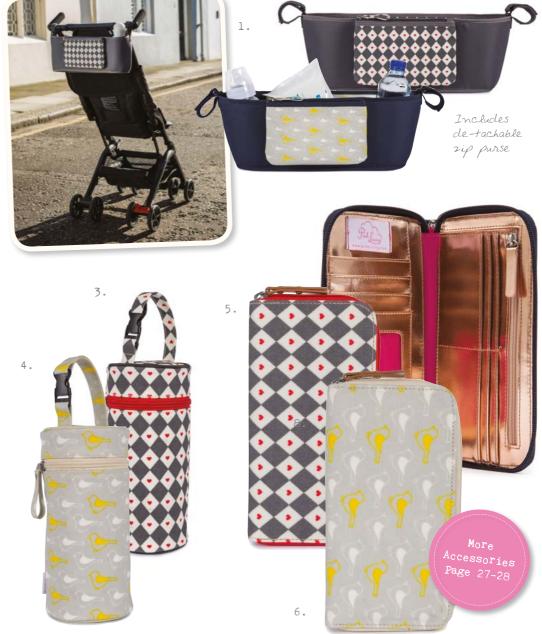

# IG

Accessories

2.

 Stroller Organiser Garden Birds (16AW414-GRDNBIRD-GNY) 2. Stroller Organiser Diamonds & Hearts (16AW414-DIAMOND-GNR) 3. Bottle Holder Diamonds & Hearts (16AW390-DIAMOND-GNR)
 4. Bottle Holder Garden Birds (16AW390-GRDNBIRD-GNY) 5. Wallet Diamonds & Hearts (16AW394-DIAMOND-GNR) 6. Wallet Garden Birds (16AW394-GRDNBIRD-GNY) "Every cloud has a silver lining, even better shocking pink"