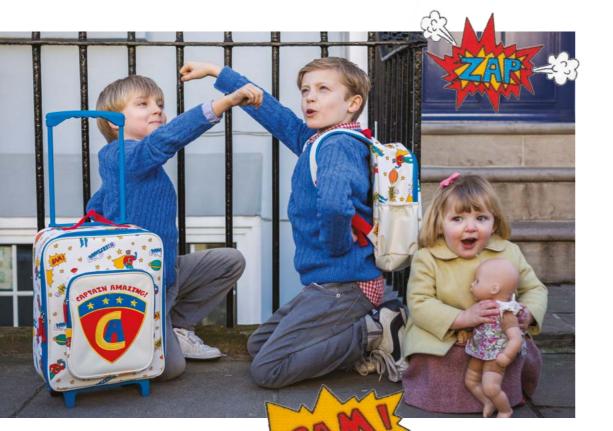

# CAPTAIN AMAZING!

CAPTAIN AMAZING

# For little ones with BIG imaginations

Story time in the Pearl household is often a collaborative affair and captain amazing is our very own superhero who goes on incredible adventures and also happens to eat his Broccoli!!