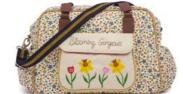

# Garden Birds

Yummy Mummy (16AW358-GRDNBIRD-GNY) 2. Twice As Nice (16AW366-GRDNBIRD-GNY)
 Blooming Gorgeous (16AW362-GRDNBIRD-GNY) 4. Satchel Bag (16AW418-GRDNBIRD-GNY)
 Notting Hill Tote (16AW374-GRDNBIRD-GNY) 6. Not So Plain Jane (16AW370-GRDNBIRD-GNY)
 Num On The Run (16AW386-GRDNBIRD-GNY) 8. Out and About Mini Messenger (16AW382-GRDNBIRD-GNY) 9. Wonder Bag (16AW406-GRDNBIRD-GNY)