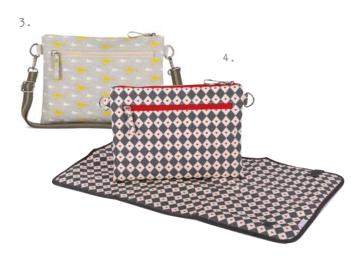

"Everyday family life is the fundamental inspiration behind Pink Lining"

#PinkLining

SHARE THE ADVENTURE

1.

NEW STYLE

Out and About Mini Messenger (16AW382-DIAMOND-GNR) 2. Satchel Bag (16AW418-DIAMOND-GNR)
 Not So Plain Jane (16AW370-DIAMOND-GNR) 4. Henrietta Tote (16AW378-DIAMOND-GNR)
 Mum On The Run (16AW386-DIAMOND-GNR) 6. Notting Hill Tote (16AW374-DIAMOND-GNR)
 Wonder Bag (16AW406-DIAMOND-GNR)

# Diamonds & Hearts

Reading Alice in wonderland one evening with the children inspired my diamonds and hearts design with ideas of the Queen of Hearts and her band of cards striding out to check the roses...