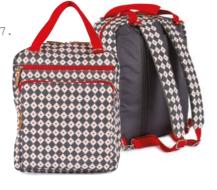

# Out and About

Whether it be popping out to do the school run or running to the shops, sometimes you don't want to carry a big bag with you (especially when more often than not you are already carrying your baby on your hip I know I've been there and still am!). On these occasions the mum on the run or out n' about messenger bags are just what you need. Small, stylish and practical- sometimes the best things do come in small packages!

#### MUM ON THE RUN

Perfect for a Mother on the go \* Adjustable shoulder strap \* Fits a couple of nappies, wipes, wallet & keys! \* External zip pocket great for your mobile!

#### OUT N' ABOUT MESSENGER

\* Compact messenger bag with Detachable, adjustable shoulder strap \* External Front zip pocketperfect for wallet and phone! \* External back slip pocket for padded changing mat which comes with bag \* Removeable, thermo insulated bottle pouch inside bag \* Main bag section comes with elasticated key /dumny fob, elasticated nappy pocket, and handy zip pocket