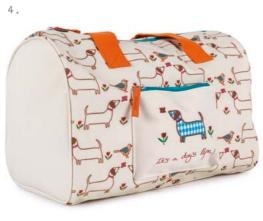

# For little ones with BIG imaginations

My children adore our dog but taking the "it's a dogs life" wheelie case for a walk is definitely a lot easier for little ones than struggling to keep the dog to heel! However the dog muse for this design is in fact Minnie the sausage dog who belongs to Arthur's godmother in New York!

Now comes with detachable parent safety rein and adjustable waist strap

Big Chaps Rucksack (KIDS16AW099) 2. Mini Me Rucksack (KIDS16AW097)
 Picture Satchel (KIDS16AW101) 4. Overnight Bag (KIDS16AW105) 5. Lunch Box (KIDS16AW103)