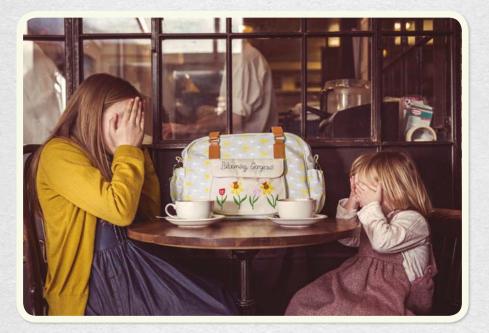

# Garden Birds

Yummy Mummy (16AW358-GRDNBIRD-GNY) 2. Twice As Nice (16AW366-GRDNBIRD-GNY)
 Blooming Gorgeous (16AW362-GRDNBIRD-GNY) 4. Satchel Bag (16AW418-GRDNBIRD-GNY)
 Notting Hill Tote (16AW374-GRDNBIRD-GNY) 6. Not So Plain Jane (16AW370-GRDNBIRD-GNY)
 Num On The Run (16AW386-GRDNBIRD-GNY) 8. Out and About Mini Messenger (16AW382-GRDNBIRD-GNY) 9. Wonder Bag (16AW406-GRDNBIRD-GNY)

5.

Henrietta Tote Garden Birds (16AW378-GRDNBIRD-GNY)

When I was little I remember wishing that my birthday was in the summer like my sister but now I think there is something rather romantic about having a birthday in foggy November...spying happy little stalwart garden birds singing in the garden one suitably grey misty November morning conjured up the idea for garden birds design.