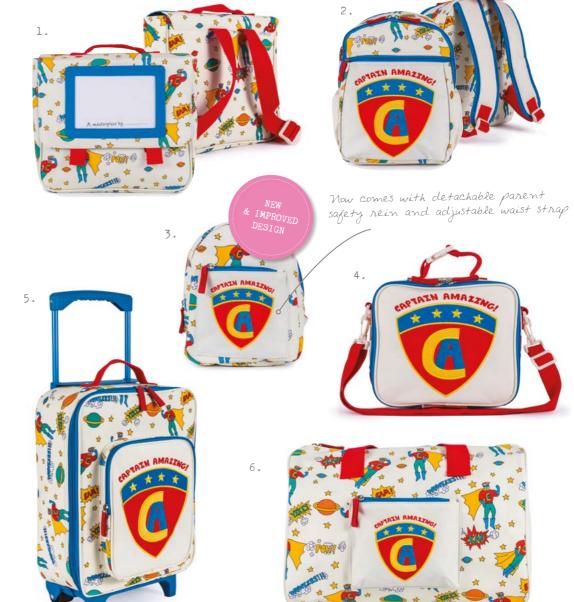

Now comes with detachable parent safety rein and adjustable waist strap

Big Chaps Rucksack (KIDS16AW099) 2. Mini Me Rucksack (KIDS16AW097)
 Picture Satchel (KIDS16AW101) 4. Overnight Bag (KIDS16AW105) 5. Lunch Box (KIDS16AW103)

# CAPTAIN AMAZING!

CAPTAIN AMAZING

# For little ones with BIG imaginations

Story time in the Pearl household is often a collaborative affair and captain amazing is our very own superhero who goes on incredible adventures and also happens to eat his Broccoli!!

Picture Satchel (KIDS16AW102) 2. Big Chaps Rucksack (KIDS16AW100)
 Mini Me Rucksack (KIDS16AW098) 4. Lunchbox (KIDS16AW104)
 Wheelie Case (KIDS16AW108) 6. Overnight Bag (KIDS16AW106)

For little ones with BIG imaginations