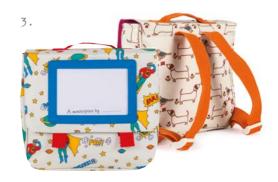

# For little ones with BIG imaginations

Story time in the Pearl household is often a collaborative affair and captain amazing is our very own superhero who goes on incredible adventures and also happens to eat his Broccoli!!

Picture Satchel (KIDS16AW102) 2. Big Chaps Rucksack (KIDS16AW100)
 Mini Me Rucksack (KIDS16AW098) 4. Lunchbox (KIDS16AW104)
 Wheelie Case (KIDS16AW108) 6. Overnight Bag (KIDS16AW106)

For little ones with BIG imaginations