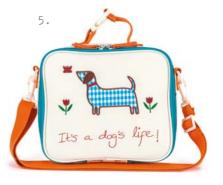

# For little ones with BIG imaginations

My children adore our dog but taking the "it's a dogs life" wheelie case for a walk is definitely a lot easier for little ones than struggling to keep the dog to heel! However the dog muse for this design is in fact Minnie the sausage dog who belongs to Arthur's godmother in New York!