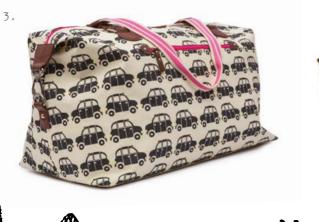

# Black Cabs

By popular Demand - I hand stitched my first Pink Lining bag in my basement flat in Bayswater, London. 10 years later and West London is still the home of Pink Lining. Our HQ is now a former brewery in Notting Hill and it is here or in my house nearby that I come up with our exclusive prints and new ranges. The black cab design reflects on London as the home of Pink Lining design.

Yummy Mummy (16AW358-BLKCABS-BNP) 2. Wash Bag (16AW398-BLKCABS-BNP)
 Bridget Holdall (16AW423-BLKCABS-BNP) 4. Notting Hill Tote (16AW374-BLKCABS-BNP)