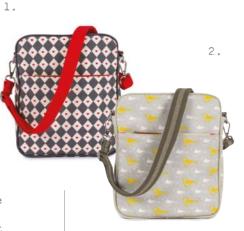

# Out and About

Whether it be popping out to do the school run or running to the shops, sometimes you don't want to carry a big bag with you (especially when more often than not you are already carrying your baby on your hip I know I've been there and still am!). On these occasions the mum on the run or out n' about messenger bags are just what you need. Small, stylish and practical- sometimes the best things do come in small packages!

#### MUM ON THE RUN

Perfect for a Mother on the go \* Adjustable shoulder strap \* Fits a couple of nappies, wipes, wallet & keys! \* External zip pocket great for your mobile!

#### OUT N' ABOUT MESSENGER

\* Compact messenger bag with Detachable, adjustable shoulder strap \* External Front zip pocketperfect for wallet and phone! \* External back slip pocket for padded changing mat which comes with bag \* Removeable, thermo insulated bottle pouch inside bag \* Main bag section comes with elasticated key /dumny fob, elasticated nappy pocket, and handy zip pocket