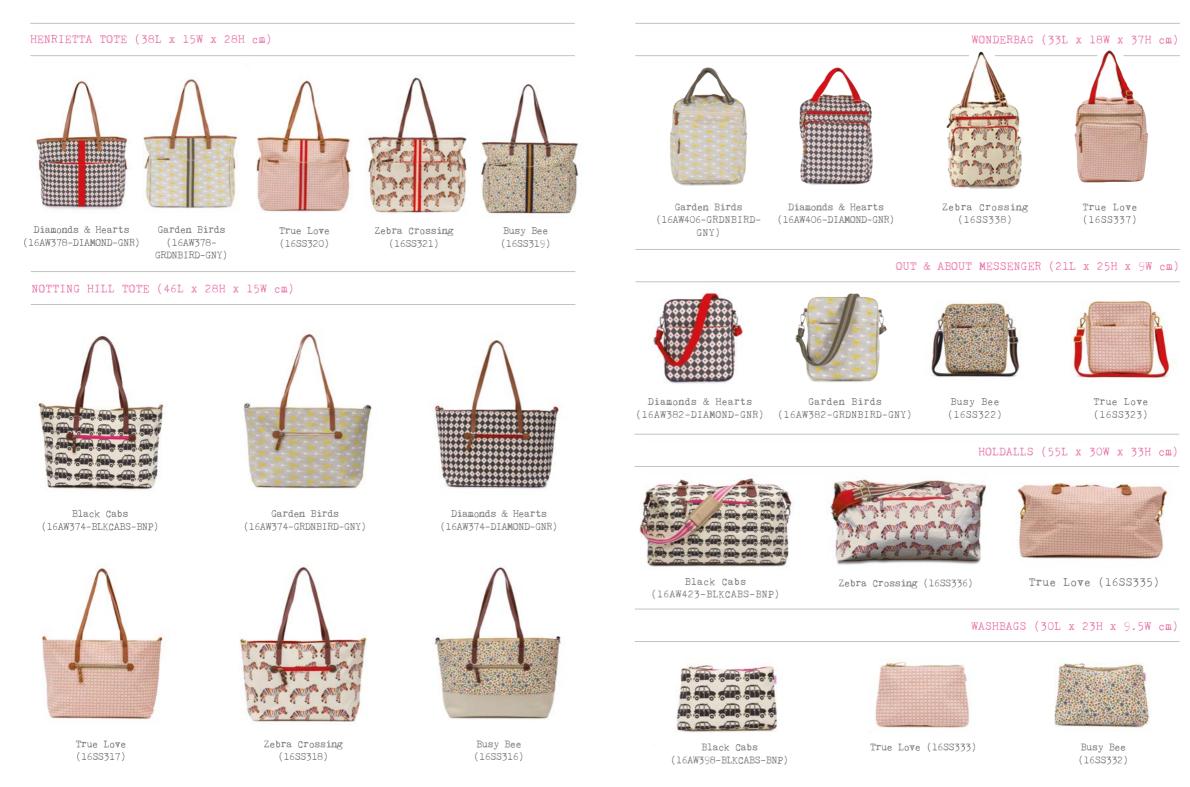

#### Not So Plain Jane (38L x 28H x 14W cm)

YUMMY MUMMY (38L x 28H x 14W cm)

Daimonds & Hearts (16AW358-DIAMOND-GNR)

Garden Birds (16AW358-GRDNBIRD-GNY)

Navy Bows (13SS046)

Black Cabs (16AW358-BLKCABS-BNP)

The Bees Knees (16SS307)

Daimonds & Hearts (16AW370-DIAMOND-GNR)

Garden Birds (16AW370-GRDNBIRD-GNY)

Busy Bee (16SS314)

True Love (16SS315)

Wise Owl (14SS106)

True Love (16SS308)

Penguin Love (15AW265)

Garden Birds (16AW362-GRDNBIRD-GNY)

Busy Bee (16SS310)

True Love (16SS311)

(16AW366-GRDNBIRD-GNY)

#### MUM ON THE RUN (29L x 21H cm)

TWICE AS NICE (42L x 30H x 13W cm)

Garden Birds

(16AW386-

GRDNBIRD-GNY)

Diamonds & Hearts (16AW386-DIAMOND-GNR)

Zebra Crossing (16SS326)

Busy Bee (16SS324)

True Love (16SS325)

Garden Birds

True Love (16SS313)

## The Collection

Diamonds & Hearts

(16AW394-DIAMOND-GNR)

Zebra Crossing

(16SS331)

Busy Bee (16SS329)