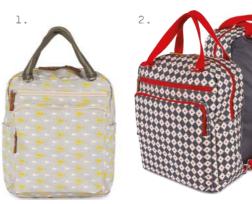

# The Wonder Bag

A bag fit for adventure...or at least great to take on a day trip! The Wonder bag easily carries all the paraphernalia needed on a family day out and the well thought out separate zipped sections help you to stay organized. Converting from comfortable rucksack to stylish shoulder bag; it really is a wonder(full!) bag.

\* Converts from rucksack to tote bag \* Back pocket to stow away shoulder straps \* Top handles adjust to fit over shoulder \* 3 external zip compartments to separate mother and baby items \* Insulated bottle pouch is removeable to create more room when no longer needed \* Handy sunglasses pouch!