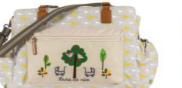

# Garden Birds

Yummy Mummy (16AW358-GRDNBIRD-GNY) 2. Twice As Nice (16AW366-GRDNBIRD-GNY)
 Blooming Gorgeous (16AW362-GRDNBIRD-GNY) 4. Satchel Bag (16AW418-GRDNBIRD-GNY)
 Notting Hill Tote (16AW374-GRDNBIRD-GNY) 6. Not So Plain Jane (16AW370-GRDNBIRD-GNY)
 Num On The Run (16AW386-GRDNBIRD-GNY) 8. Out and About Mini Messenger (16AW382-GRDNBIRD-GNY) 9. Wonder Bag (16AW406-GRDNBIRD-GNY)

5.

Henrietta Tote Garden Birds (16AW378-GRDNBIRD-GNY)

When I was little I remember wishing that my birthday was in the summer like my sister but now I think there is something rather romantic about having a birthday in foggy November...spying happy little stalwart garden birds singing in the garden one suitably grey misty November morning conjured up the idea for garden birds design.