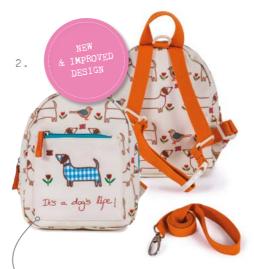

# For little ones with BIG imaginations

My children adore our dog but taking the "it's a dogs life" wheelie case for a walk is definitely a lot easier for little ones than struggling to keep the dog to heel! However the dog muse for this design is in fact Minnie the sausage dog who belongs to Arthur's godmother in New York!

Now comes with detachable parent safety rein and adjustable waist strap

Big Chaps Rucksack (KIDS16AW099) 2. Mini Me Rucksack (KIDS16AW097)
 Picture Satchel (KIDS16AW101) 4. Overnight Bag (KIDS16AW105) 5. Lunch Box (KIDS16AW103)