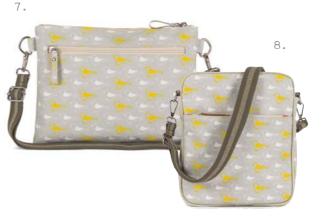

# Garden Birds

Yummy Mummy (16AW358-GRDNBIRD-GNY) 2. Twice As Nice (16AW366-GRDNBIRD-GNY)
 Blooming Gorgeous (16AW362-GRDNBIRD-GNY) 4. Satchel Bag (16AW418-GRDNBIRD-GNY)
 Notting Hill Tote (16AW374-GRDNBIRD-GNY) 6. Not So Plain Jane (16AW370-GRDNBIRD-GNY)
 Num On The Run (16AW386-GRDNBIRD-GNY) 8. Out and About Mini Messenger (16AW382-GRDNBIRD-GNY) 9. Wonder Bag (16AW406-GRDNBIRD-GNY)

 Out and About Mini Messenger Diamonds & Hearts (16AW382-DIAMOND-GNR)
 Out and About Mini Messenger Garden birds (16AW382-GRDNBIRD-GNY) 3. Mum On The Run Garden Birds (16AW386-GRDNBIRD-GNY) 4. Mum On The Run Diamonds & Hearts (16AW386-DIAMOND-GNR)