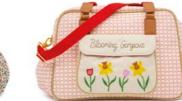

# Garden Birds

Yummy Mummy (16AW358-GRDNBIRD-GNY) 2. Twice As Nice (16AW366-GRDNBIRD-GNY)
 Blooming Gorgeous (16AW362-GRDNBIRD-GNY) 4. Satchel Bag (16AW418-GRDNBIRD-GNY)
 Notting Hill Tote (16AW374-GRDNBIRD-GNY) 6. Not So Plain Jane (16AW370-GRDNBIRD-GNY)
 Num On The Run (16AW386-GRDNBIRD-GNY) 8. Out and About Mini Messenger (16AW382-GRDNBIRD-GNY) 9. Wonder Bag (16AW406-GRDNBIRD-GNY)