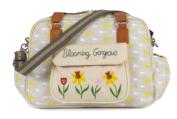

# Garden Birds

Yummy Mummy (16AW358-GRDNBIRD-GNY) 2. Twice As Nice (16AW366-GRDNBIRD-GNY)
 Blooming Gorgeous (16AW362-GRDNBIRD-GNY) 4. Satchel Bag (16AW418-GRDNBIRD-GNY)
 Notting Hill Tote (16AW374-GRDNBIRD-GNY) 6. Not So Plain Jane (16AW370-GRDNBIRD-GNY)
 Num On The Run (16AW386-GRDNBIRD-GNY) 8. Out and About Mini Messenger (16AW382-GRDNBIRD-GNY) 9. Wonder Bag (16AW406-GRDNBIRD-GNY)

5.

Henrietta Tote Garden Birds (16AW378-GRDNBIRD-GNY)

When I was little I remember wishing that my birthday was in the summer like my sister but now I think there is something rather romantic about having a birthday in foggy November...spying happy little stalwart garden birds singing in the garden one suitably grey misty November morning conjured up the idea for garden birds design.