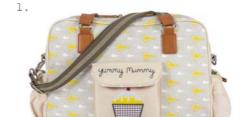

# Garden Birds

Yummy Mummy (16AW358-GRDNBIRD-GNY) 2. Twice As Nice (16AW366-GRDNBIRD-GNY)
 Blooming Gorgeous (16AW362-GRDNBIRD-GNY) 4. Satchel Bag (16AW418-GRDNBIRD-GNY)
 Notting Hill Tote (16AW374-GRDNBIRD-GNY) 6. Not So Plain Jane (16AW370-GRDNBIRD-GNY)
 Num On The Run (16AW386-GRDNBIRD-GNY) 8. Out and About Mini Messenger (16AW382-GRDNBIRD-GNY) 9. Wonder Bag (16AW406-GRDNBIRD-GNY)

5.

Henrietta Tote Garden Birds (16AW378-GRDNBIRD-GNY)

When I was little I remember wishing that my birthday was in the summer like my sister but now I think there is something rather romantic about having a birthday in foggy November...spying happy little stalwart garden birds singing in the garden one suitably grey misty November morning conjured up the idea for garden birds design.