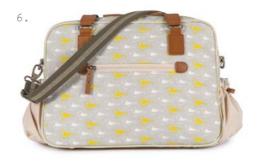

# Garden Birds

Yummy Mummy (16AW358-GRDNBIRD-GNY) 2. Twice As Nice (16AW366-GRDNBIRD-GNY)
 Blooming Gorgeous (16AW362-GRDNBIRD-GNY) 4. Satchel Bag (16AW418-GRDNBIRD-GNY)
 Notting Hill Tote (16AW374-GRDNBIRD-GNY) 6. Not So Plain Jane (16AW370-GRDNBIRD-GNY)
 Num On The Run (16AW386-GRDNBIRD-GNY) 8. Out and About Mini Messenger (16AW382-GRDNBIRD-GNY) 9. Wonder Bag (16AW406-GRDNBIRD-GNY)