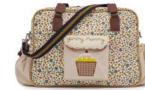

# Garden Birds

Yummy Mummy (16AW358-GRDNBIRD-GNY) 2. Twice As Nice (16AW366-GRDNBIRD-GNY)
 Blooming Gorgeous (16AW362-GRDNBIRD-GNY) 4. Satchel Bag (16AW418-GRDNBIRD-GNY)
 Notting Hill Tote (16AW374-GRDNBIRD-GNY) 6. Not So Plain Jane (16AW370-GRDNBIRD-GNY)
 Num On The Run (16AW386-GRDNBIRD-GNY) 8. Out and About Mini Messenger (16AW382-GRDNBIRD-GNY) 9. Wonder Bag (16AW406-GRDNBIRD-GNY)

5.

Henrietta Tote Garden Birds (16AW378-GRDNBIRD-GNY)

When I was little I remember wishing that my birthday was in the summer like my sister but now I think there is something rather romantic about having a birthday in foggy November...spying happy little stalwart garden birds singing in the garden one suitably grey misty November morning conjured up the idea for garden birds design.