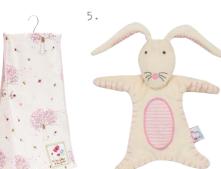

# Hop Skip Jump To Bed

- l. Moses Basket (14AW257)
- Knitted Pram Blanket (14AW261)
  Sleeping Bag 0-6 months (14AW253)
- 6-18 Months (14AW254) 4. Nappy Stacker (14AW256)
- 5. Baby's First Snuggle Bunny (14AW259)
- 6. Pack of 2 Cuddle Robes (14AW252)
- 7. Musical Cot Mobile (14AW260)
- 8. Snug As A Bug Cot Bed Quilt
- & Bumper Set (14AW258) 9. Sheet Set (14AW255)