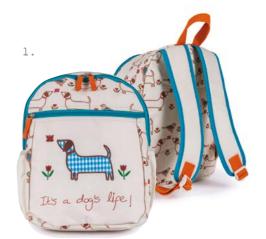

# For little ones with BIG imaginations

My children adore our dog but taking the "it's a dogs life" wheelie case for a walk is definitely a lot easier for little ones than struggling to keep the dog to heel! However the dog muse for this design is in fact Minnie the sausage dog who belongs to Arthur's godmother in New York!

Now comes with detachable parent safety rein and adjustable waist strap

Big Chaps Rucksack (KIDS16AW099) 2. Mini Me Rucksack (KIDS16AW097)
 Picture Satchel (KIDS16AW101) 4. Overnight Bag (KIDS16AW105) 5. Lunch Box (KIDS16AW103)