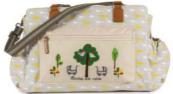

5.

Henrietta Tote Garden Birds (16AW378-GRDNBIRD-GNY)

When I was little I remember wishing that my birthday was in the summer like my sister but now I think there is something rather romantic about having a birthday in foggy November...spying happy little stalwart garden birds singing in the garden one suitably grey misty November morning conjured up the idea for garden birds design.