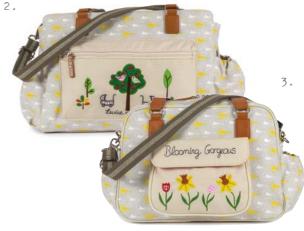

# Garden Birds

Yummy Mummy (16AW358-GRDNBIRD-GNY) 2. Twice As Nice (16AW366-GRDNBIRD-GNY)
 Blooming Gorgeous (16AW362-GRDNBIRD-GNY) 4. Satchel Bag (16AW418-GRDNBIRD-GNY)
 Notting Hill Tote (16AW374-GRDNBIRD-GNY) 6. Not So Plain Jane (16AW370-GRDNBIRD-GNY)
 Num On The Run (16AW386-GRDNBIRD-GNY) 8. Out and About Mini Messenger (16AW382-GRDNBIRD-GNY) 9. Wonder Bag (16AW406-GRDNBIRD-GNY)