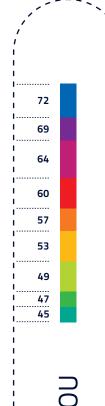

#### **IMPORTANT:**

When printing, select "NO" page adjustment. Otherwise the measuring tape will not be printed out with the correct dimensions. Download the file and print it out with Adobe Acrobat WITHOUT page adjustment.

# Step by step. That's how easy it is.

**01.** Cut off the MY.SIZE IPRO measuring tape on the dotted line.

**02.** Carefuly place the measuring tape on the widest part of the erect penis. See the recommended width at the

IMPORTANT: Be careful of sharp paper edges when cutting off the tape!

**03.** An initial recommendation - try out different sizes and this width.

It's about your sensitivity levels - and what you want.

AS UNIQUE AS Y