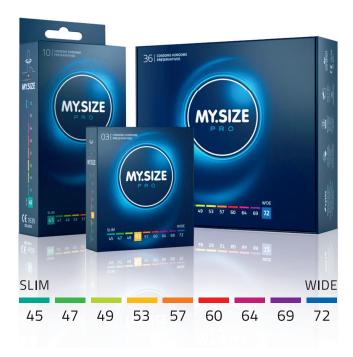

#### Everything about the condom:

Easy to open, pleasant scent, 9 widths, ultra thin. Low allergen **vytex** latex, vegan, produced in fair conditions for people and the environment. Ultra-sensitive and safe.

You'll forget you're even wearing a condom.

**NOTE:** Penis circumference determines the recommended width for MY.SIZE |P| > 0 - not penis length.

**IMPORTANT:** Your sensitivity levels are determined by different condom widths. It's important that the condom doesn't slip off or that it is too tight.