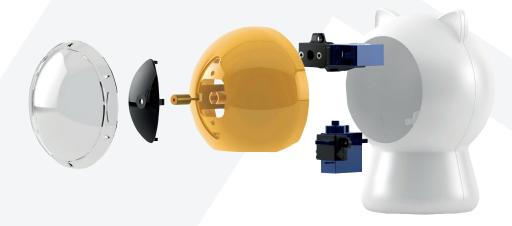

# Tesla Smart Laser Dot Cats

**LASER** Low-power laser

**BLUETOOTH**Bluetooth connection to the App

**DESIGNED FOR CATS**Suitable for all cats

VARIABLE MOVING DOT Variety of moving variants

## Specification:

Material: ABS

**Connection:** Bluetooth DC 5V, 1A Power supply:

**Dimensions:** 90 x 90 x 122 mm

TESLA Smart app for Android App:

and iOS

App Language: EN, DE, CZ, SK, PL, HU, SL, HR

**Product ID:** TSL-PC-110015