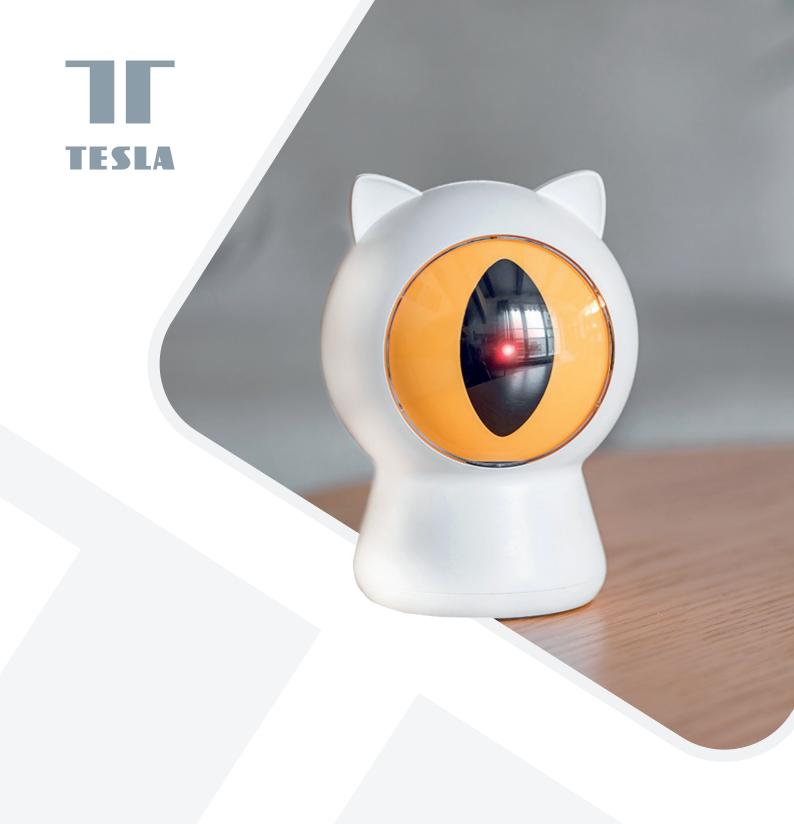

# Tesla Smart Laser Dot Cats

**LASER** Low-power laser

**BLUETOOTH**Bluetooth connection to the App

**DESIGNED FOR CATS**Suitable for all cats

VARIABLE MOVING DOT Variety of moving variants

## Specification:

Material: ABS

**Connection:** Bluetooth DC 5V, 1A Power supply:

**Dimensions:** 90 x 90 x 122 mm

TESLA Smart app for Android App:

and iOS

App Language: EN, DE, CZ, SK, PL, HU, SL, HR

**Product ID:** TSL-PC-110015

### Multi-angle and multi-track

Three different trajectories and three modes are made at three different angles. Happiness always outlasts boredom with kitty high with the red beam. Joy is in every moment!

#### For bored hunters

Tesla Smart Laser Dot is designed to stimulate cats' chasing and hunting instincts bringing out the hunter in your kitty. Our furry ones can now play on their own when staying alone at home.