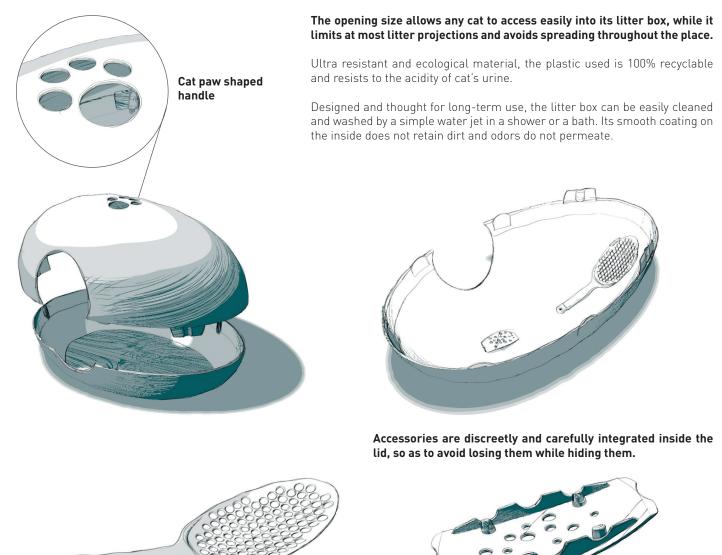

Convenient for both you cat and yourself, it consists of two stackable hulls maintained by 7 grip points so that the cat's passage does not lift the lid. Thanks to the cat paw shaped handle on the top hull, they are easily separable in order to conveniently transfer the bottom hull's content into a trash bag.

Ergonomic and easily washable shovel clipped inside the lid, will allow you to clean your litter in any simplicity.

Support clipped inside the lid will allow you to insert anti-smell tablet, which will avoid odors from spreading in your home.