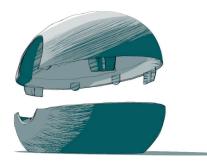

## Poopoopeedo is a design egg shaped litter box with a pop and harmonious look never seen before. In addition to being aesthetically attractive, it is declined in 7 trendy colors to satisfy everyone's taste.

Convenient for both you cat and yourself, it consists of two stackable hulls maintained by 7 grip points so that the cat's passage does not lift the lid. Thanks to the cat paw shaped handle on the top hull, they are easily separable in order to conveniently transfer the bottom hull's content into a trash bag.