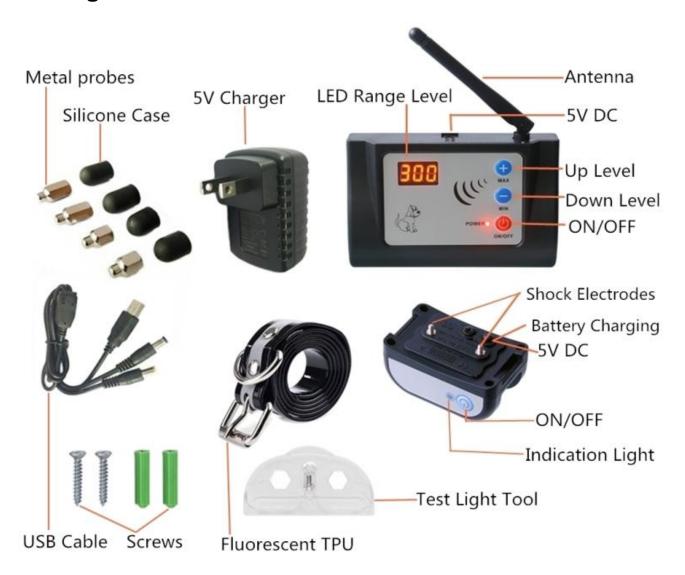

### Accessories:

Wireless Transmitter - 1

Waterproof & Rechargeable Receiver Collar - 1

Reflective Strap Fluorescent TPU - 1

Test Light Tool - 1

USB Cable - 1

Screws - 2

Metal Probes – 4

Silicone Case - 4

5V Charger - 1

English Manual - 1

### 1. Turn on or turn off power

Press ON / OFF button , open power transmitter , LED power indicator light will Be in red and signal distance will displayed on screen. Press ON/OFF button will be Turned off .

# Receiver: lithium battery 3.7V voltage, 400mAh

- 1. Put the accessories on receiver, put 2 touch probes on receive screw. (there are 2 kind of probes, short probes suit for small dog, long probes suit for middle and big dogs) then make the TPU belt through the back of receiver and 2 holes.
- 2. turn on/ turn off receiver power, press ON / OFF button, turn on receiver, will hear short sound "di", red LED will light on. If transmitter turned off, receiver will have sound "di...di", turn on transmitter ,the red light of receiver will light on and under stand by status.
- 3. Receiver charging:

When Receiver voltage lower 3volts, power indicator light in red and flashing which Means receiver in low power and please charge in time, it will take 2-3 hours for full Charge and after full charged, indicator light will be in green attention: please charge at least 3 hours for first charge