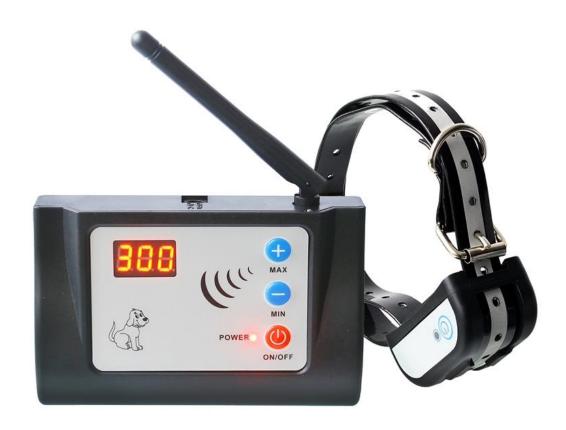

## **Transmitter Operation:**

### 1. Turn on or turn off power

Press ON / OFF button , open power transmitter , LED power indicator light will Be in red and signal distance will displayed on screen. Press ON/OFF button will be Turned off .

### 2. Setting remote control range

Remote control range means the straight line distance between transmitter and receiver, the more of the transmitter signal value, the farther of signal range, the max remote control range can be 300meters ( LED number means meters,

30 meters~98ft ),press "+"or " - "button on transmitter, distance can be increased from 30 meter or reduced.

### Numbers on transmitter = remote control distance

30=30 meters~98ft

60=60 meters~196ft

90=90 meters~295ft

150=150 meters~492ft

300=300 meters~1000ft