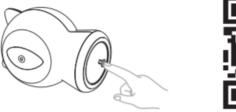

## **Quick setup**

- Power on by clicking the button on the bottom.
  In this way, Smart Dot can run for 5 minutes automatically!
- **2. Scan the QR code** and download the Petoneer app. Click Sign up to get walked through to create your account. Open the app and click the '+' button, and get walked through the SET-UP.