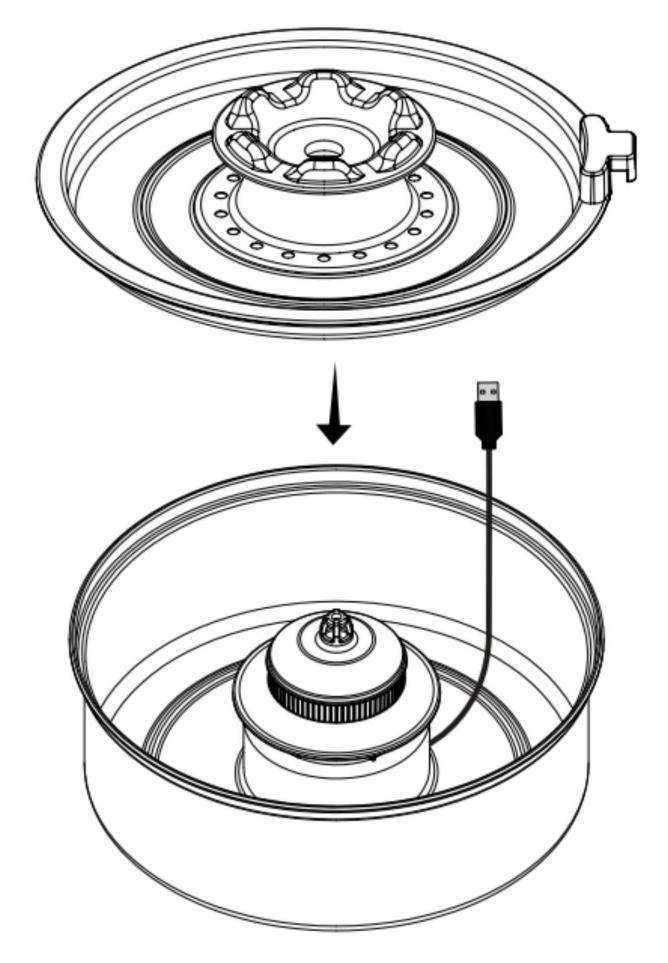

# Petwant PWS 110

Top up the water frequently

Keep the water level high. When the fountain runs dry, the pump burns out.

#### Clean the pump and the fountain

Clean your fountain every 2 or 4 weeks with soap. After cleaning, make sure that there is no soap stuck to the fountain.

**Replace the filter** 

You should change the activated carbon filter every 4 weeks. Foam filter every 2 months.





## Install the fountain cover



### **3** Add water and then plug in





Clean the pump and fountain every two weeks. Remove the pump cover and rotor. Use a brush to clean the parts with water.

#### Notice 1.

Please remember to turn off and disconnect the power for safety reasons when the device is not in use. used.

- 2. This product is for indoor use only.
- 3. The power adapter and wire plug must not be flooded during cleaning.
- 4. This product must not be operated without water (can be ignored for models with automatic shut-off function without water).
- 5. Disconnect the power supply before maintenance and cleaning the machine.

The device has been approved for use in EU countries and is therefore provided with the CE mark. All necessary documentation is available on the website: www.elektro-obojky.cz Changes