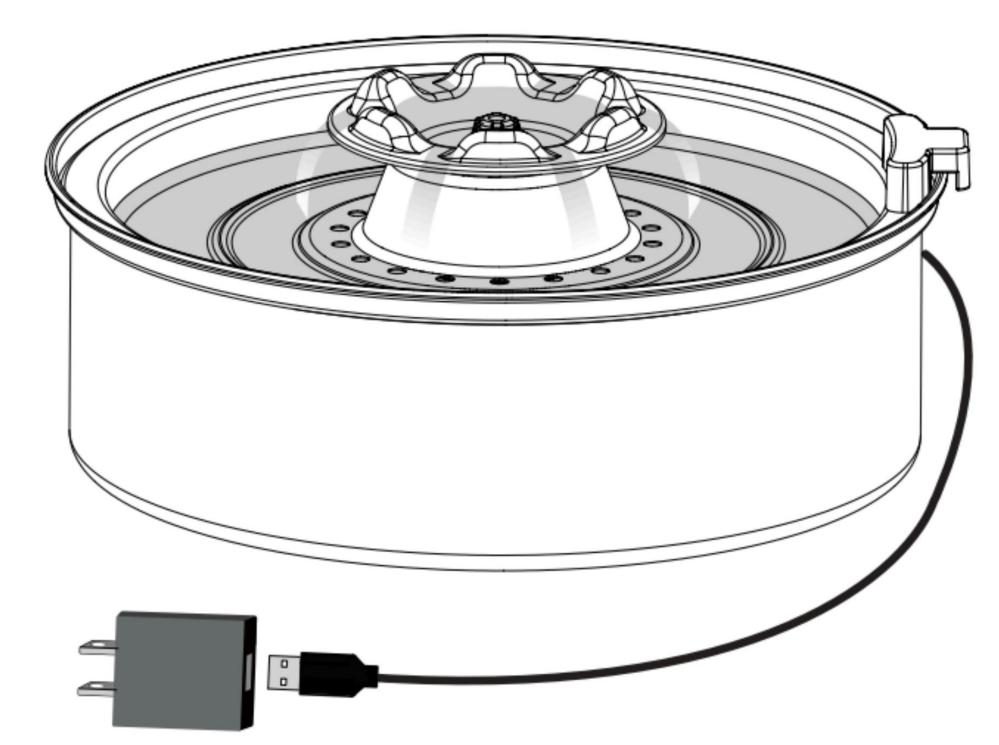

# Petwant PWS 110

Top up the water frequently

Keep the water level high. When the fountain runs dry, the pump burns out.

#### Clean the pump and the fountain

Clean your fountain every 2 or 4 weeks with soap. After cleaning, make sure that there is no soap stuck to the fountain.

**Replace the filter** 

You should change the activated carbon filter every 4 weeks. Foam filter every 2 months.

### **3** Add water and then plug in

Clean the pump and fountain every two weeks. Remove the pump cover and rotor. Use a brush to clean the parts with water.