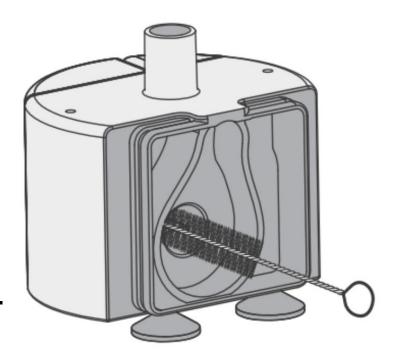

#### Clean the pump and the fountain

Clean your fountain every 2 or 4 weeks with soap. After cleaning, make sure that there is no soap stuck to the fountain.

**Replace the filter** 

You should change the activated carbon filter every 4 weeks. Foam filter every 2 months.

### **3** Add water and then plug in

Clean the pump and fountain every two weeks. Remove the pump cover and rotor. Use a brush to clean the parts with water.