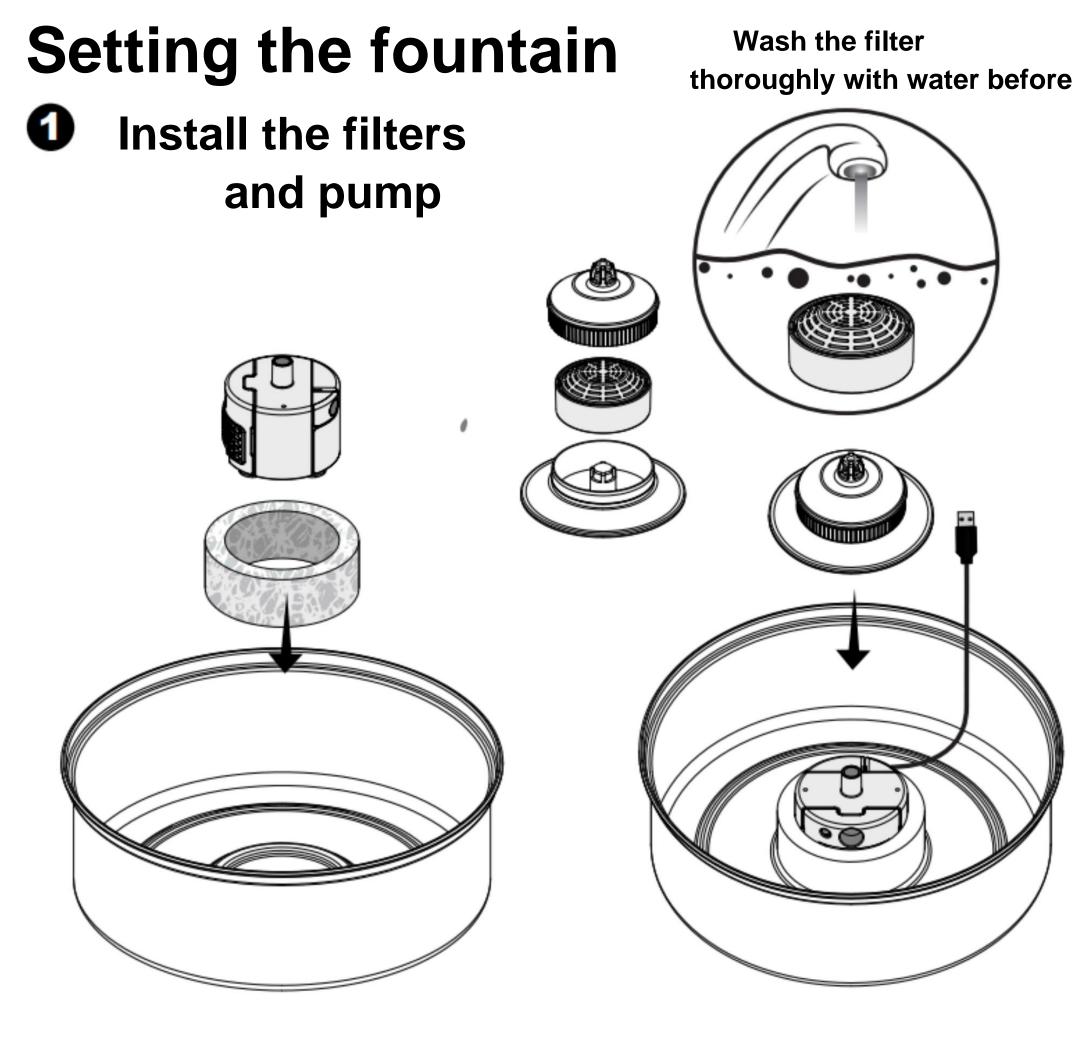

#### Clean the pump and the fountain

Clean your fountain every 2 or 4 weeks with soap. After cleaning, make sure that there is no soap stuck to the fountain.

**Replace the filter** 

You should change the activated carbon filter every 4 weeks. Foam filter every 2 months.

### **3** Add water and then plug in

Clean the pump and fountain every two weeks. Remove the pump cover and rotor. Use a brush to clean the parts with water.