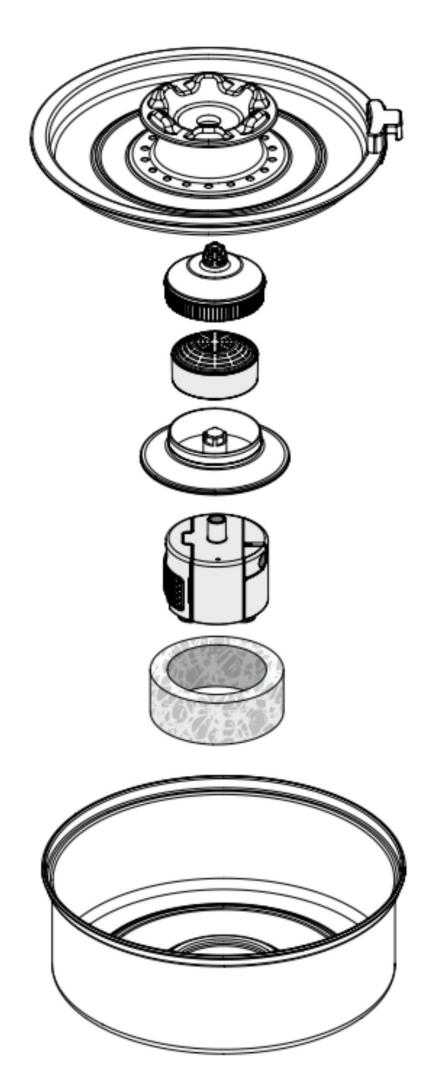

#### Clean the pump and the fountain

Clean your fountain every 2 or 4 weeks with soap. After cleaning, make sure that there is no soap stuck to the fountain.

**Replace the filter** 

You should change the activated carbon filter every 4 weeks. Foam filter every 2 months.

### **3** Add water and then plug in

Clean the pump and fountain every two weeks. Remove the pump cover and rotor. Use a brush to clean the parts with water.