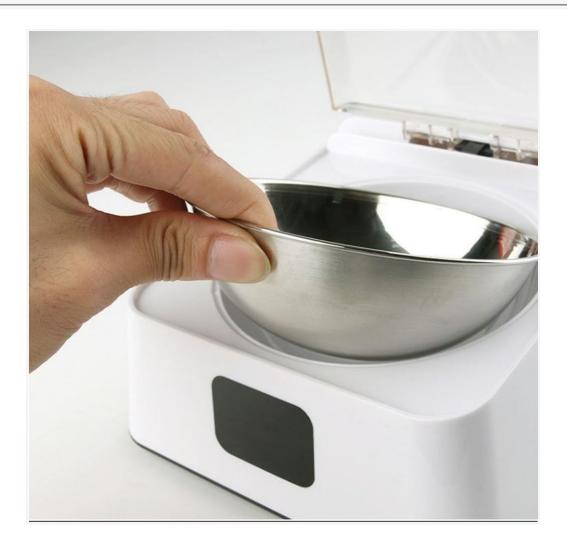

#### **INSTRUCTIONS FOR USE**

- Place the bowl on a smooth, flat floor
- Press the ON/OFF button on the back of the bowl
- The transparent cover will open when instructed by the sensor
- Stainless steel bowl can be removed and cleaned separately
- When the bowl is not in use, turn it off