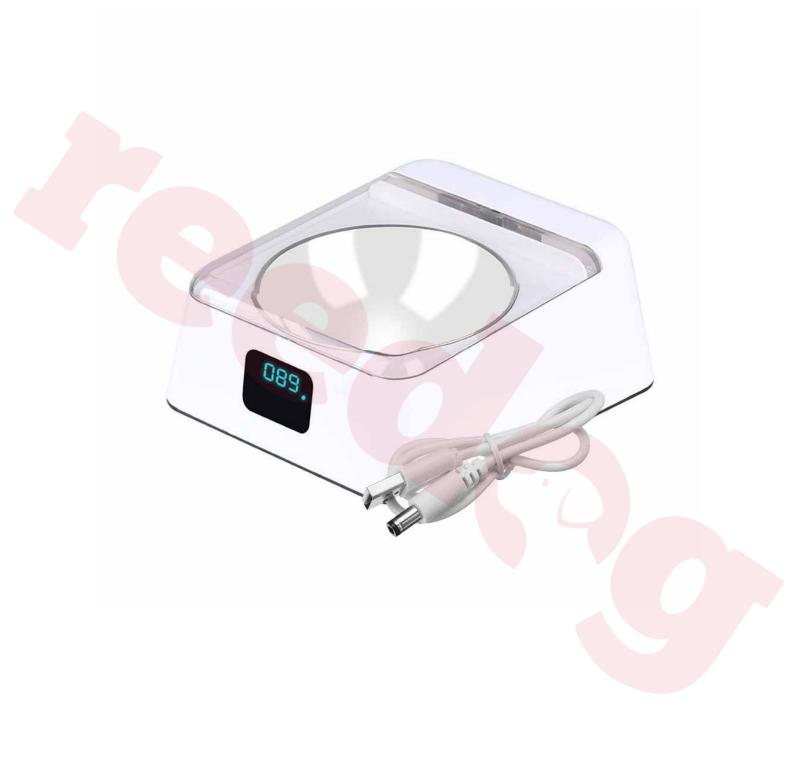

### **MAIN FEATURES**

- Modern design the bowl is functional, modern and fits into any home
- Automatic opening the infrared sensor ensures automatic opening within 1 second and closes again after eating
- Quality material the bowl is made of ABS plastic, the plastic cover is made of transparent polycarbonate and the bowl is made of stainless steel
- LCD display clear display with battery capacity indicator and large digits
- Water capacity 350 ml, feed capacity (dry and wet) 160 g
- Battery Bowl lasts up to 5 days in operation; charging time is 3 hours

# **PACKAGE CONTENTS**

Smart Bowl, USB charging cable