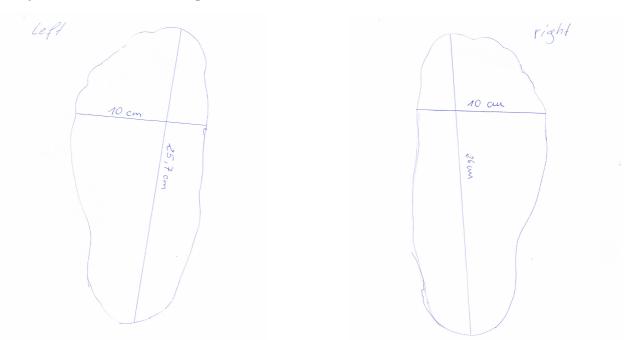

## Hello!

Thank you for your purchase! Your boots will be made to order. To make them well-fitted, we need your complete sizes. Please note that all the sizes have to be in **centimeters**.

**Firstly**, please, draw contours of your both feet and inscribe into the picture lines with the total length and width in cms (the paraller longest axis and the vertical shortest axis). Draw contours with pencil upright (not diagonally).

Here you can find an example:

**Secondly**, we need the circumference of the widest part of your sole (OPK), the circumferrence of your instep (ON) and the circumference of your heel (OP).

**Thirdly**, the circumference of your leg above ankle, circumference of your calf at the height of 35 cm above the floor and circumference of the calf (max. size) are needed.