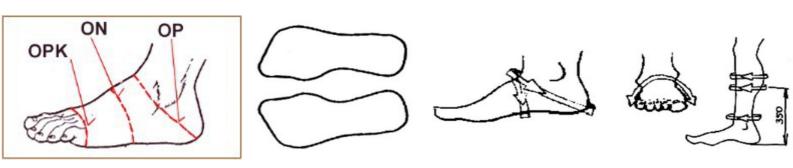

Here you can find an example:

**Secondly**, we need the circumference of the widest part of your sole (OPK), the circumferrence of your instep (ON) and the circumference of your heel (OP).

**Thirdly**, the circumference of your leg above ankle, circumference of your calf at the height of 35 cm above the floor and circumference of the calf (max. size) are needed.

If you want to easy our job, here is a simple table you call fill for us:

**LEFT** 

EU Size:

Lenght of the sole:

Width of the sole:

Circumference of the widest part of your sole (OPK):

Circumferrence of your instep (ON):

Circumference of your heel (OP):

Circumference of the leg above ankle:

Circumference of the calf 35 cm above the floor:

Maximum circumference of the calf:

**RIGHT** 

EU Size:

Lenght of the sole:

Width of the sole:

Circumference of the widest part of your sole (OPK):

Circumferrence of your instep (ON):

Circumference of your heel (OP):

Circumference of the leg above ankle:

Circumference of the calf 35 cm above the floor: