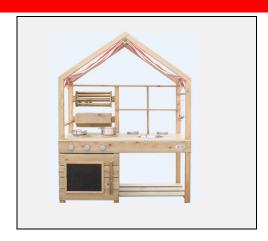

NINGBO 315111 P.R.CHINA

3. This declaration of conformity is issued under the sole responsibility of the Manufacturer:

4. Object of the declaration

Product Description: Outdoor Kitchen

Product Color: Please see the item image per attached

Product Size :kitchen: 100\*48\*136cm Flower bed: 40\*27\*27cm

5. The object of the declaration described in point 4 is in conformity with the relevant Community harmonisation legislation listed below: