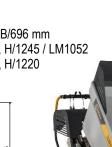

Dimensions track H/250, A/336, B/696 mm L/1478, B/720, H/1245 / LM1052

Packaging dimensions L/1540, B/760, H/1220

Robust undercarriages with excellent off-road capabilities for professional use

Stable, hydraulically