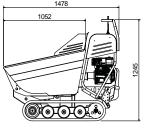

Dimensions track H/250, A/336, B/696 mm L/1478, B/720, H/1245 / LM1052

Packaging dimensions L/1540, B/760, H/1220

Robust undercarriages with excellent off-road capabilities for professional use

Stable, hydraulically