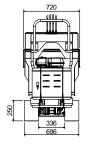

Dimensions track H/250, A/336, B/696 mm L/1478, B/720, H/1245 / LM1052

Packaging dimensions L/1540, B/760, H/1220

Robust undercarriages with excellent off-road capabilities for professional use

Stable, hydraulically