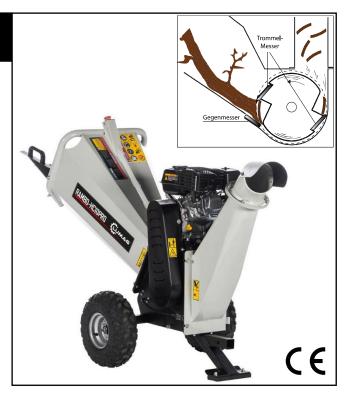

# RAMBO-HC10PRO

Gasoline shredder with duplex blade drum

## RAMBO-HC10PRO

4-stroke OHV-petrol engine 212 cm<sup>3</sup> 4.4 kW at 3.600 rpm Petrol unleaded 3,0 Liter 0,6 Liter Recoil starter 100 mm 2.000 rpm 135 / 145 kg 118 dB(A) 880 / 565 / 840 mm

Foldable feed & discharge hopper

# Equipment Features:

- The RAMBO-HC10PRO effortlessly shreds branches up to a thickness of thickness of Ø 100 mm.
- Convenient operation due to large feed hopper.
- Integrated chassis with studded pneumatic tires for fast, easy moving even in rough terrain.
- Due to the reinforced, professional duplex blade drum, the feeding force increases considerably. As a result, the RAMBO-HC10PRO now processes even more unruly material than the entry-level RAMBO-HC10.
- Adjustable ejection chute as well as ejection flap.
- Feed hopper & ejection hopper can be folded to the side for cleaning the blade drum.
- With cover and operating hours counter